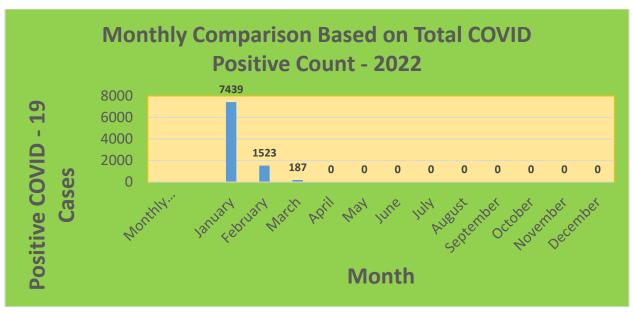

| 25-44     | 29,898     | 23,161                            | 77.47%                              | 20,161                       | 67.43%                                  |
| 45-64     | 27,429     | 23,630                            | 86.15%                              | 21,687                       | 79.07%                                  |
| 5-11      | 10,771     | 2,754                             | 25.57%                              | 2,079                        | 19.30%                                  |
| 65+       | 13,896     | 13,493                            | 97.10%                              | 12,430                       | 89.45%                                  |

<sup>\*</sup>Data Source: CT WIZ (Last Update: 3/23/2022)

## **City of Waterbury COVID Graphs:**











### **Quick Resources:**

- Senior citizens in need of special assistance are encouraged to call 3-1-1 for help with: Prescription pick up and/or drop off, emergency transportation, supplemental food drop off, etc.
- The City of Waterbury's Emergency Operation Center (EOC) is open and staffed 24 hours a day. <u>Individuals who have questions or who are seeking information about the city's ongoing response are encouraged to call the EOC at 3-1-1.</u>
- Individuals with general questions about coronavirus are encouraged to call 2-1-1 for the State of Connecticut's Coronavirus Call Center.
- To visit the City of Waterbury's COVID-19 informational website, click here.

# **Availability of COVID-19 Testing In Waterbury:**



COVID-19 Drive-Up & Walk-Up Testing Sites Located in Waterbury,