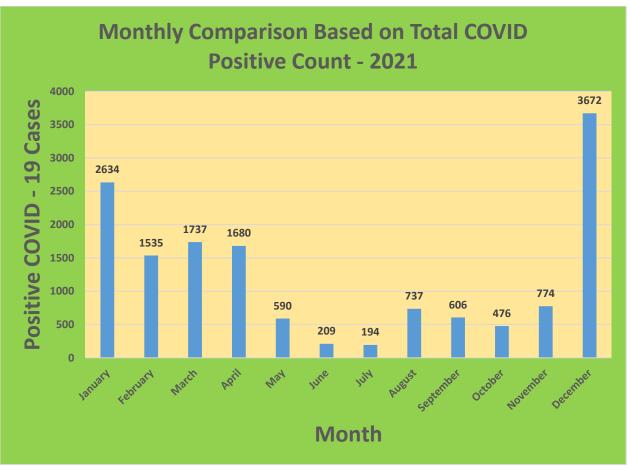

25-44     | 29,898     | 23,161                            | 77.47%                              | 20,161                       | 67.43%                                  |
| 45-64     | 27,429     | 23,630                            | 86.15%                              | 21,687                       | 79.07%                                  |
| 5-11      | 10,771     | 2,754                             | 25.57%                              | 2,079                        | 19.30%                                  |
| 65+       | 13,896     | 13,493                            | 97.10%                              | 12,430                       | 89.45%                                  |

<sup>\*</sup>Data Source: CT WIZ (Last Update: 3/23/2022)

## **City of Waterbury COVID Graphs:**











### **Quick Resources:**

- Senior citizens in need of special assistance are encouraged to call 3-1-1 for help with: Prescription pick up and/or drop off, emergency transportation, supplemental food drop off, etc.
- The City of Waterbury's Emergency Operation Center (EOC) is open and staffed 24 hours a day. <u>Individuals who have questions or who are seeking information about the city's ongoing response are encouraged to call the EOC at 3-1-1.</u>
- Individuals with general questions about coronavirus are encouraged to call 2-1-1 for the State of Connecticut's Coronavirus Call Center.
- To visit the City of Waterbury's COVID-19 informational website, click here.

# **Availability of COVID-19 Testing In Waterbury:**



COVID-19 Drive-Up & Walk-Up Testing Sites Located in Waterbury, CT