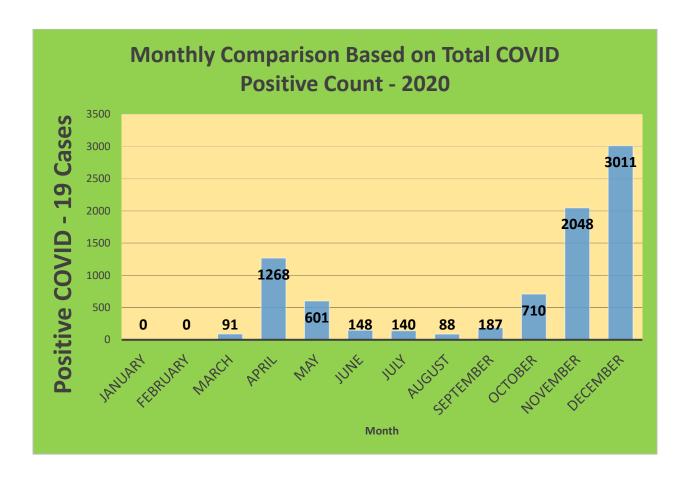

-44     | 29,898     | 23,161                            | 77.47%                              | 20,161                       | 67.43%                                  |
| 45-64     | 27,429     | 23,630                            | 86.15%                              | 21,687                       | 79.07%                                  |
| 5-11      | 10,771     | 2,754                             | 25.57%                              | 2,079                        | 19.30%                                  |
| 65+       | 13,896     | 13,493                            | 97.10%                              | 12,430                       | 89.45%                                  |

<sup>\*</sup>Data Source: CT WIZ (Last Update: 3/23/2022)

## **City of Waterbury COVID Graphs:**











### **Quick Resources:**

- Senior citizens in need of special assistance are encouraged to call 3-1-1 for help with: Prescription pick up and/or drop off, emergency transportation, supplemental food drop off, etc.
- The City of Waterbury's Emergency Operation Center (EOC) is open and staffed 24 hours a day. <u>Individuals who have questions or who are seeking information about the city's ongoing response are encouraged to call the EOC at 3-1-1.</u>
- Individuals with general questions about coronavirus are encouraged to call 2-1-1 for the State of Connecticut's Coronavirus Call Center.
- To visit the City of Waterbury's COVID-19 informational website, click here.

# **Availability of COVID-19 Testing In Waterbury:**



COVID-19 Drive-Up & Walk-Up Testing Sites Located in Waterbury, CT