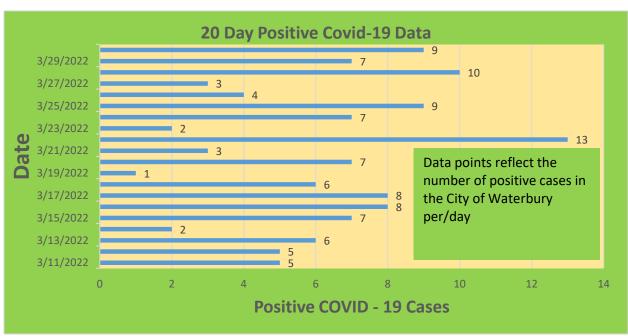

|
| 25-44     | 29,898     | 23,161                            | 77.47%                              | 20,161                       | 67.43%                                  |
| 45-64     | 27,429     | 23,630                            | 86.15%                              | 21,687                       | 79.07%                                  |
| 5-11      | 10,771     | 2,754                             | 25.57%                              | 2,079                        | 19.30%                                  |
| 65+       | 13,896     | 13,493                            | 97.10%                              | 12,430                       | 89.45%                                  |

<sup>\*</sup>Data Source: CT WIZ (Last Update: 3/23/2022)

## **City of Waterbury COVID Graphs:**











### **Quick Resources:**

- Senior citizens in need of special assistance are encouraged to call 3-1-1 for help with: Prescription pick up and/or drop off, emergency transportation, supplemental food drop off, etc.
- The City of Waterbury's Emergency Operation Center (EOC) is open and staffed 24 hours a day. <u>Individuals who have questions or who are seeking information about the city's ongoing response are encouraged to call the EOC at 3-1-1.</u>
- Individuals with general questions about coronavirus are encouraged to call 2-1-1 for the State of Connecticut's Coronavirus Call Center.
- To visit the City of Waterbury's COVID-19 informational website, click here.

# **Availability of COVID-19 Testing In Waterbury:**



COVID-19 Drive-Up & Walk-Up Testing Sites Located in Waterbury