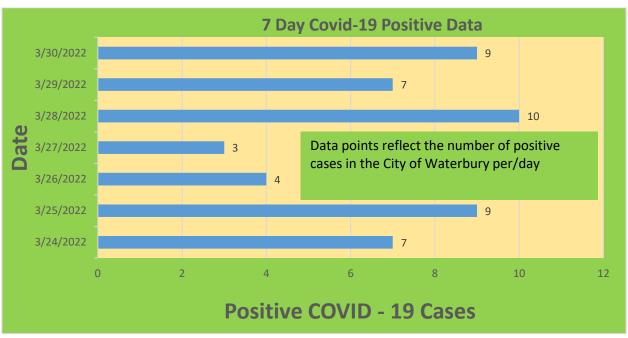

|
| 25-44     | 29,898     | 23,161                            | 77.47%                              | 20,161                       | 67.43%                                  |
| 45-64     | 27,429     | 23,630                            | 86.15%                              | 21,687                       | 79.07%                                  |
| 5-11      | 10,771     | 2,754                             | 25.57%                              | 2,079                        | 19.30%                                  |
| 65+       | 13,896     | 13,493                            | 97.10%                              | 12,430                       | 89.45%                                  |

<sup>\*</sup>Data Source: CT WIZ (Last Update: 3/23/2022)

## **City of Waterbury COVID Graphs:**











### **Quick Resources:**

- Senior citizens in need of special assistance are encouraged to call 3-1-1 for help with: Prescription pick up and/or drop off, emergency transportation, supplemental food drop off, etc.
- The City of Waterbury's Emergency Operation Center (EOC) is open and staffed 24 hours a day. <u>Individuals who have questions or who are seeking information about the city's ongoing response are encouraged to call the EOC at 3-1-1.</u>
- Individuals with general questions about coronavirus are encouraged to call 2-1-1 for the State of Connecticut's Coronavirus Call Center.
- To visit the City of Waterbury's COVID-19 informational website, click here.

# **Availability of COVID-19 Testing In Waterbury:**



COVID-19 Drive-Up & Walk-Up Testing Sites Located in Waterbu