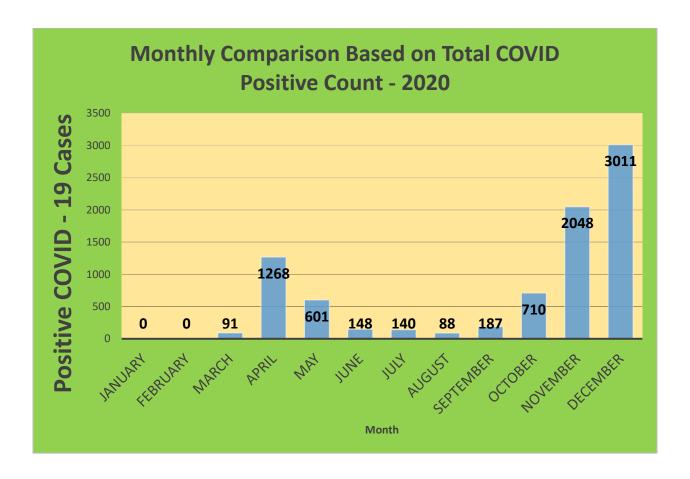

4     | 29,898     | 22,890                            | 76.56%                              | 19,836                       | 66.35%                                  |
| 45-64     | 27,429     | 23,519                            | 85.75%                              | 21,529                       | 78.49%                                  |
| 5-11      | 10,771     | 2,564                             | 23.80%                              | 1,778                        | 16.51%                                  |
| 65+       | 13,896     | 13,472                            | 96.95%                              | 12,388                       | 89.15%                                  |

<sup>\*</sup>Data Source: CT WIZ (Last Update: 2/17/2022)

#### **City of Waterbury COVID Graphs:**











#### **Quick Resources:**

- Senior citizens in need of special assistance are encouraged to call 3-1-1 for help with:
   Prescription pick up and/or drop off, emergency transportation, supplemental food drop off, etc.
- The City of Waterbury's Emergency Operation Center (EOC) is open and staffed 24 hours a day. <u>Individuals who have questions or who are seeking information about the city's ongoing response are encouraged to call the EOC at 3-1-1.</u>
- Individuals with general questions about coronavirus are encouraged to call 2-1-1 for the State of Connecticut's Coronavirus Call Center.
- To visit the City of Waterbury's COVID-19 informational website, click here.

## **Availability of COVID-19 Testing In Waterbury:**



COVID-19 Drive-Up & Walk-Up Testing Sites Located in Waterbury,