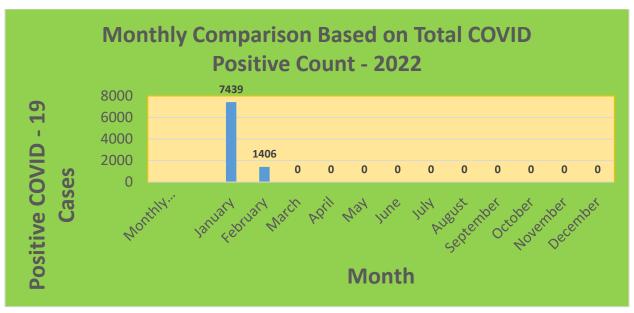

25-44     | 29,898     | 22,890                            | 76.56%                              | 19,836                       | 66.35%                                  |
| 45-64     | 27,429     | 23,519                            | 85.75%                              | 21,529                       | 78.49%                                  |
| 5-11      | 10,771     | 2,564                             | 23.80%                              | 1,778                        | 16.51%                                  |
| 65+       | 13,896     | 13,472                            | 96.95%                              | 12,388                       | 89.15%                                  |

<sup>\*</sup>Data Source: CT WIZ (Last Update: 2/17/2022)

#### **City of Waterbury COVID Graphs:**











#### **Quick Resources:**

- Senior citizens in need of special assistance are encouraged to call 3-1-1 for help with:
   Prescription pick up and/or drop off, emergency transportation, supplemental food drop off, etc.
- The City of Waterbury's Emergency Operation Center (EOC) is open and staffed 24 hours a day. <u>Individuals who have questions or who are seeking information about the city's ongoing response are encouraged to call the EOC at 3-1-1.</u>
- Individuals with general questions about coronavirus are encouraged to call 2-1-1 for the State of Connecticut's Coronavirus Call Center.
- To visit the City of Waterbury's COVID-19 informational website, click here.

## **Availability of COVID-19 Testing In Waterbury:**



COVID-19 Drive-Up & Walk-Up Testing Sites Located in Waterb