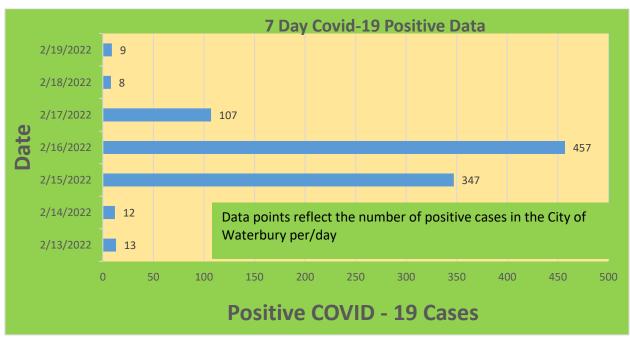

|
| 25-44     | 29,898     | 22,890                            | 76.56%                              | 19,836                       | 66.35%                                  |
| 45-64     | 27,429     | 23,519                            | 85.75%                              | 21,529                       | 78.49%                                  |
| 5-11      | 10,771     | 2,564                             | 23.80%                              | 1,778                        | 16.51%                                  |
| 65+       | 13,896     | 13,472                            | 96.95%                              | 12,388                       | 89.15%                                  |

<sup>\*</sup>Data Source: CT WIZ (Last Update: 2/17/2022)

#### **City of Waterbury COVID Graphs:**











#### **Quick Resources:**

- Senior citizens in need of special assistance are encouraged to call 3-1-1 for help with:
   Prescription pick up and/or drop off, emergency transportation, supplemental food drop off, etc.
- The City of Waterbury's Emergency Operation Center (EOC) is open and staffed 24 hours a day. <u>Individuals who have questions or who are seeking information about the city's ongoing response are encouraged to call the EOC at 3-1-1.</u>
- Individuals with general questions about coronavirus are encouraged to call 2-1-1 for the State of Connecticut's Coronavirus Call Center.
- To visit the City of Waterbury's COVID-19 informational website, click here.

## **Availability of COVID-19 Testing In Waterbury:**



COVID-19 Drive-Up & Walk-Up Testing Sites Located in Wa