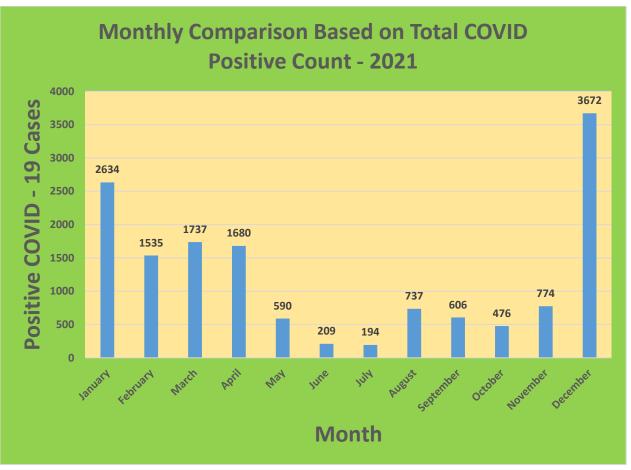

-44     | 29,898     | 22,890                            | 76.56%                              | 19,836                       | 66.35%                                  |
| 45-64     | 27,429     | 23,519                            | 85.75%                              | 21,529                       | 78.49%                                  |
| 5-11      | 10,771     | 2,564                             | 23.80%                              | 1,778                        | 16.51%                                  |
| 65+       | 13,896     | 13,472                            | 96.95%                              | 12,388                       | 89.15%                                  |

<sup>\*</sup>Data Source: CT WIZ (Last Update: 2/17/2022)

#### **City of Waterbury COVID Graphs:**











#### **Quick Resources:**

- Senior citizens in need of special assistance are encouraged to call 3-1-1 for help with:
   Prescription pick up and/or drop off, emergency transportation, supplemental food drop off, etc.
- The City of Waterbury's Emergency Operation Center (EOC) is open and staffed 24 hours a day. <u>Individuals who have questions or who are seeking information about the city's ongoing response are encouraged to call the EOC at 3-1-1.</u>
- Individuals with general questions about coronavirus are encouraged to call 2-1-1 for the State of Connecticut's Coronavirus Call Center.
- To visit the City of Waterbury's COVID-19 informational website, click here.

## **Availability of COVID-19 Testing In Waterbury:**



COVID-19 Drive-Up & Walk-Up Testing Sites Located in Waterbur