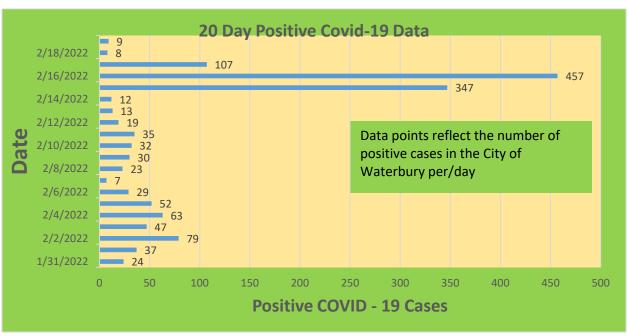

| 25-44     | 29,898     | 22,890                            | 76.56%                              | 19,836                       | 66.35%                                  |
| 45-64     | 27,429     | 23,519                            | 85.75%                              | 21,529                       | 78.49%                                  |
| 5-11      | 10,771     | 2,564                             | 23.80%                              | 1,778                        | 16.51%                                  |
| 65+       | 13,896     | 13,472                            | 96.95%                              | 12,388                       | 89.15%                                  |

<sup>\*</sup>Data Source: CT WIZ (Last Update: 2/17/2022)

#### **City of Waterbury COVID Graphs:**











#### **Quick Resources:**

- Senior citizens in need of special assistance are encouraged to call 3-1-1 for help with:
   Prescription pick up and/or drop off, emergency transportation, supplemental food drop off, etc.
- The City of Waterbury's Emergency Operation Center (EOC) is open and staffed 24 hours a day. <u>Individuals who have questions or who are seeking information about the city's ongoing response are encouraged to call the EOC at 3-1-1.</u>
- Individuals with general questions about coronavirus are encouraged to call 2-1-1 for the State of Connecticut's Coronavirus Call Center.
- To visit the City of Waterbury's COVID-19 informational website, click here.

## **Availability of COVID-19 Testing In Waterbury:**



COVID-19 Drive-Up & Walk-Up Testing Sites Located in Wate