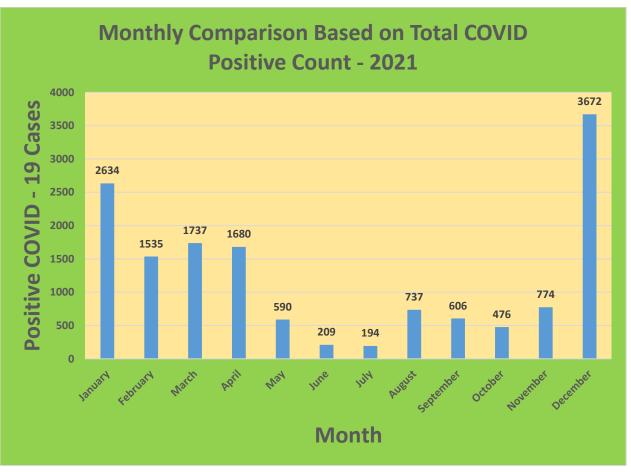

25-44     | 29,898     | 22,773                            | 76.17%                              | 19,674                       | 65.80%                                  |
| 45-64     | 27,429     | 23,414                            | 85.36%                              | 21,440                       | 78.17%                                  |
| 5-11      | 10,771     | 2,478                             | 23.01%                              | 1,654                        | 15.36%                                  |
| 65+       | 13,896     | 13,442                            | 96.73%                              | 12,386                       | 89.13%                                  |

<sup>\*</sup>Data Source: CT WIZ (Last Update: 2/9/2022)

## **City of Waterbury COVID Graphs:**











### **Quick Resources:**

- Senior citizens in need of special assistance are encouraged to call 3-1-1 for help with: Prescription pick up and/or drop off, emergency transportation, supplemental food drop off, etc.
- The City of Waterbury's Emergency Operation Center (EOC) is open and staffed 24 hours a day. <u>Individuals who have questions or who are seeking information about the city's ongoing response are encouraged to call the EOC at 3-1-1.</u>
- Individuals with general questions about coronavirus are encouraged to call 2-1-1 for the State of Connecticut's Coronavirus Call Center.
- To visit the City of Waterbury's COVID-19 informational website, click here.

# **Availability of COVID-19 Testing In Waterbury:**



COVID-19 Drive-Up & Walk-Up Testing Sites Located in Waterbury, CT