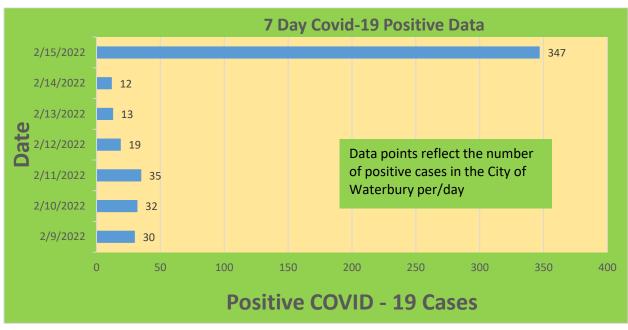

| Waterbury COVID-19 Summary                                                                               | Total   | Change Since<br>Yesterday       |
|----------------------------------------------------------------------------------------------------------|---------|---------------------------------|
| Cases of COVID-19                                                                                        | 31,724* | +347                            |
| COVID-19-Associated Deaths                                                                               | 451     | +0                              |
| Patients Currently Hospitalized with COVID-19 (St. Mary's Hospital & Waterbury Hospital) (As of 2/15/22) | 26      | -7                              |
| COVID-19 Patients in ICU (St. Mary's Hospital & Waterbury Hospital) (As of 2/15/22)                      | 4       | -2                              |
| Cases of COVID-19 Reported Over Last 20<br>Days (1/25-2/15)                                              | 1,304   |                                 |
|                                                                                                          |         | Change Since Last<br>Week (2/8) |
| Total COVID-19 Tests Administered *State Department of Public Health Data. Last Updated 2/15             | 481,495 | +4,983                          |

## **City of Waterbury COVID Graphs:**