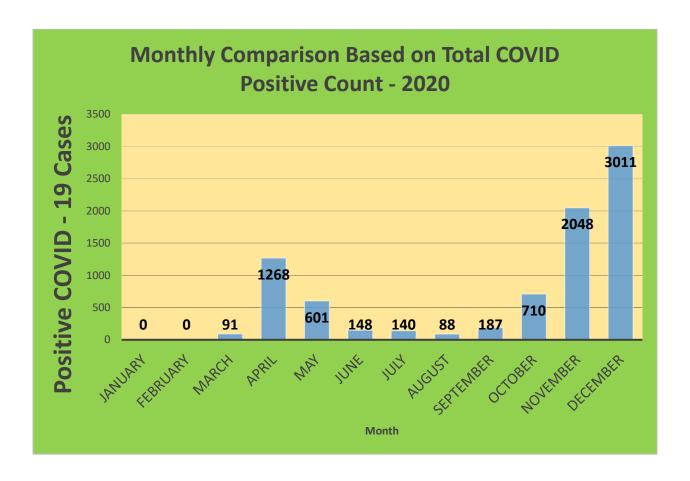

5-44     | 29,898     | 22,773                            | 76.17%                              | 19,674                       | 65.80%                                  |
| 45-64     | 27,429     | 23,414                            | 85.36%                              | 21,440                       | 78.17%                                  |
| 5-11      | 10,771     | 2,478                             | 23.01%                              | 1,654                        | 15.36%                                  |
| 65+       | 13,896     | 13,442                            | 96.73%                              | 12,386                       | 89.13%                                  |

<sup>\*</sup>Data Source: CT WIZ (Last Update: 2/9/2022)

## **City of Waterbury COVID Graphs:**











### **Quick Resources:**

- Senior citizens in need of special assistance are encouraged to call 3-1-1 for help with: Prescription pick up and/or drop off, emergency transportation, supplemental food drop off, etc.
- The City of Waterbury's Emergency Operation Center (EOC) is open and staffed 24 hours a day. <u>Individuals who have questions or who are seeking information about the city's ongoing response are encouraged to call the EOC at 3-1-1.</u>
- Individuals with general questions about coronavirus are encouraged to call 2-1-1 for the State of Connecticut's Coronavirus Call Center.
- To visit the City of Waterbury's COVID-19 informational website, click here.

# **Availability of COVID-19 Testing In Waterbury:**



COVID-19 Drive-Up & Walk-Up Testing Sites Located in Waterbury, CT