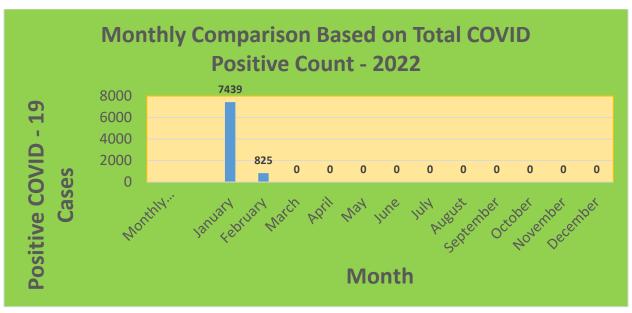

| 25-44     | 29,898     | 22,773                            | 76.17%                              | 19,674                       | 65.80%                                  |
| 45-64     | 27,429     | 23,414                            | 85.36%                              | 21,440                       | 78.17%                                  |
| 5-11      | 10,771     | 2,478                             | 23.01%                              | 1,654                        | 15.36%                                  |
| 65+       | 13,896     | 13,442                            | 96.73%                              | 12,386                       | 89.13%                                  |

<sup>\*</sup>Data Source: CT WIZ (Last Update: 2/9/2022)

## **City of Waterbury COVID Graphs:**











### **Quick Resources:**

- Senior citizens in need of special assistance are encouraged to call 3-1-1 for help with: Prescription pick up and/or drop off, emergency transportation, supplemental food drop off, etc.
- The City of Waterbury's Emergency Operation Center (EOC) is open and staffed 24 hours a day. <u>Individuals who have questions or who are seeking information about the city's ongoing response are encouraged to call the EOC at 3-1-1.</u>
- Individuals with general questions about coronavirus are encouraged to call 2-1-1 for the State of Connecticut's Coronavirus Call Center.
- To visit the City of Waterbury's COVID-19 informational website, click here.

# **Availability of COVID-19 Testing In Waterbury:**



COVID-19 Drive-Up & Walk-Up Testing Sites Located in Waterbury,