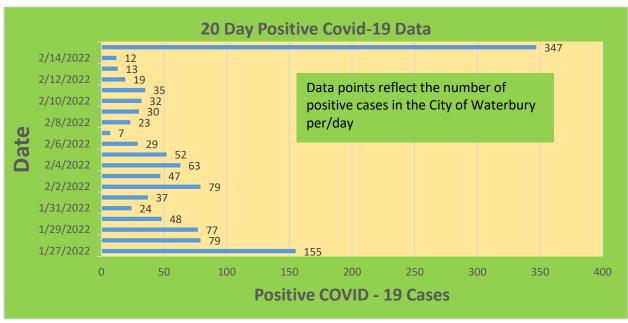

| Waterbury COVID-19 Summary                                                                               | Total   | Change Since<br>Yesterday       |
|----------------------------------------------------------------------------------------------------------|---------|---------------------------------|
| Cases of COVID-19                                                                                        | 31,724* | +347                            |
| COVID-19-Associated Deaths                                                                               | 451     | +0                              |
| Patients Currently Hospitalized with COVID-19 (St. Mary's Hospital & Waterbury Hospital) (As of 2/15/22) | 26      | -7                              |
| COVID-19 Patients in ICU (St. Mary's Hospital & Waterbury Hospital) (As of 2/15/22)                      | 4       | -2                              |
| Cases of COVID-19 Reported Over Last 20<br>Days (1/25-2/15)                                              | 1,304   |                                 |
|                                                                                                          |         | Change Since Last<br>Week (2/8) |
| Total COVID-19 Tests Administered *State Department of Public Health Data. Last Updated 2/15             | 481,495 | +4,983                          |

## **City of Waterbury COVID Graphs:**