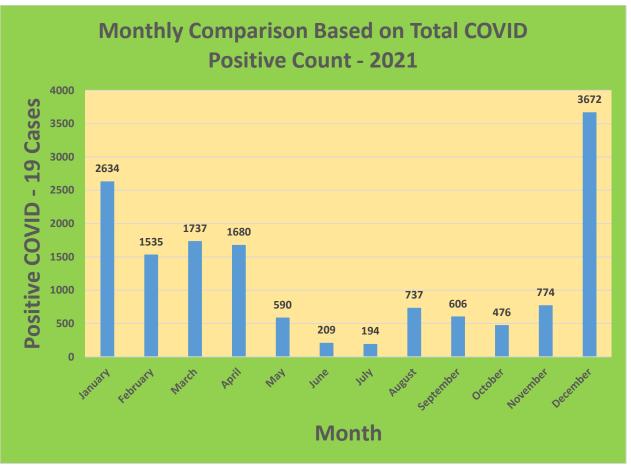

5-44     | 29,898     | 21,434                            | 71.69%                              | 18,635                       | 62.33%                                  |
| 45-64     | 27,429     | 22,666                            | 82.64%                              | 20,722                       | 75.55%                                  |
| 5-11      | 10,771     | 1,764                             | 16.38%                              | 948                          | 8.8%                                    |
| 65+       | 13,896     | 13,341                            | 96.01%                              | 12,181                       | 87.66%                                  |

<sup>\*</sup>Data Source: CT WIZ (Last Update: 1/5/2022)

#### **City of Waterbury COVID Graphs:**











#### **Quick Resources:**

- Senior citizens in need of special assistance are encouraged to call 3-1-1 for help with: Prescription pick up and/or drop off, emergency transportation, supplemental food drop off, etc.
- The City of Waterbury's Emergency Operation Center (EOC) is open and staffed 24 hours a day. <u>Individuals who have questions or who are seeking information about the city's ongoing response are encouraged to call the EOC at 3-1-1.</u>
- Individuals with general questions about coronavirus are encouraged to call 2-1-1 for the State of Connecticut's Coronavirus Call Center.
- To visit the City of Waterbury's COVID-19 informational website, click here.

## **Availability of COVID-19 Testing In Waterbury:**



COVID-19 Drive-Up & Walk-Up Testing Sites Located in Waterbury,