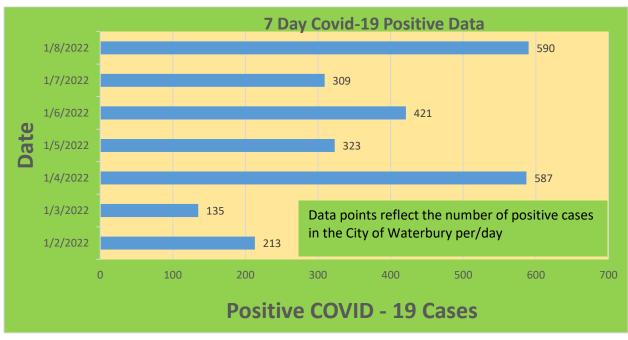

#### **City of Waterbury COVID Graphs:**

| Waterbury COVID-19 Summary                                                                              | Total   | Change Since<br>Yesterday         |
|---------------------------------------------------------------------------------------------------------|---------|-----------------------------------|
| Cases of COVID-19                                                                                       | 26,197  | +590                              |
| COVID-19-Associated Deaths                                                                              | 434     | +0                                |
| Patients Currently Hospitalized with COVID-19 (St. Mary's Hospital & Waterbury Hospital) (As of 1/7/22) | 130     | +0                                |
| COVID-19 Patients in ICU (St. Mary's Hospital & Waterbury Hospital) (As of 1/7/22)                      | 19      | -5                                |
| Cases of COVID-19 Reported Over Last 20<br>Days (12/18-1/8)                                             | 4,352   |                                   |
|                                                                                                         |         | Change Since Last<br>Week (12/30) |
| Total COVID-19 Tests Administered *State Department of Public Health Data. Last Updated 1/7             | 446,280 | +9,257                            |