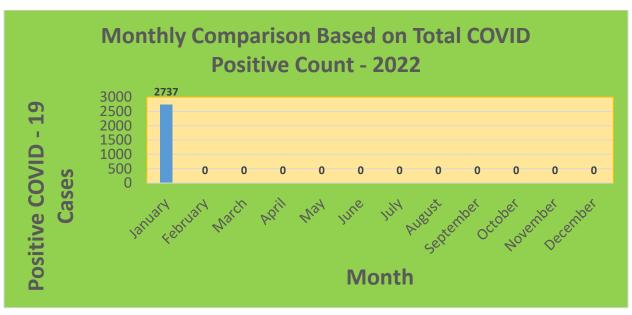

25-44     | 29,898     | 21,434                            | 71.69%                              | 18,635                       | 62.33%                                  |
| 45-64     | 27,429     | 22,666                            | 82.64%                              | 20,722                       | 75.55%                                  |
| 5-11      | 10,771     | 1,764                             | 16.38%                              | 948                          | 8.8%                                    |
| 65+       | 13,896     | 13,341                            | 96.01%                              | 12,181                       | 87.66%                                  |

<sup>\*</sup>Data Source: CT WIZ (Last Update: 1/5/2022)

#### **City of Waterbury COVID Graphs:**











#### **Quick Resources:**

- Senior citizens in need of special assistance are encouraged to call 3-1-1 for help with: Prescription pick up and/or drop off, emergency transportation, supplemental food drop off, etc.
- The City of Waterbury's Emergency Operation Center (EOC) is open and staffed 24 hours a day. <u>Individuals who have questions or who are seeking information about the city's ongoing response are encouraged to call the EOC at 3-1-1.</u>
- Individuals with general questions about coronavirus are encouraged to call 2-1-1 for the State of Connecticut's Coronavirus Call Center.
- To visit the City of Waterbury's COVID-19 informational website, click here.

## **Availability of COVID-19 Testing In Waterbury:**



COVID-19 Drive-Up & Walk-Up Testing Sites Located in Waterbury