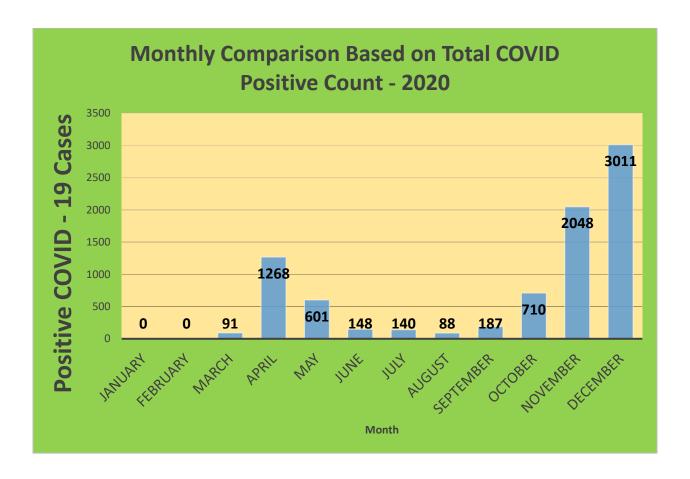

44     | 29,898     | 21,434                            | 71.69%                              | 18,635                       | 62.33%                                  |
| 45-64     | 27,429     | 22,666                            | 82.64%                              | 20,722                       | 75.55%                                  |
| 5-11      | 10,771     | 1,764                             | 16.38%                              | 948                          | 8.8%                                    |
| 65+       | 13,896     | 13,341                            | 96.01%                              | 12,181                       | 87.66%                                  |

<sup>\*</sup>Data Source: CT WIZ (Last Update: 1/5/2022)

#### **City of Waterbury COVID Graphs:**











#### **Quick Resources:**

- Senior citizens in need of special assistance are encouraged to call 3-1-1 for help with: Prescription pick up and/or drop off, emergency transportation, supplemental food drop off, etc.
- The City of Waterbury's Emergency Operation Center (EOC) is open and staffed 24 hours a day. <u>Individuals who have questions or who are seeking information about the city's ongoing response are encouraged to call the EOC at 3-1-1.</u>
- Individuals with general questions about coronavirus are encouraged to call 2-1-1 for the State of Connecticut's Coronavirus Call Center.
- To visit the City of Waterbury's COVID-19 informational website, click here.

## **Availability of COVID-19 Testing In Waterbury:**



COVID-19 Drive-Up & Walk-Up Testing Sites Located in Waterbury, CT