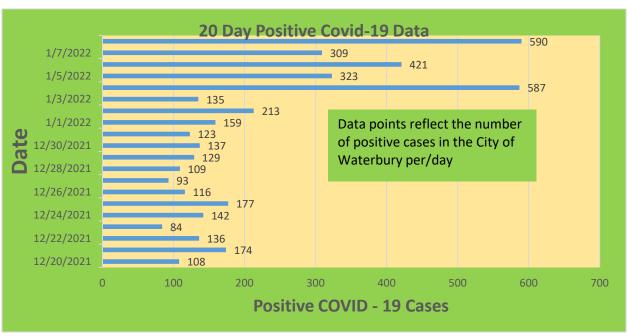

#### **City of Waterbury COVID Graphs:**

| Waterbury COVID-19 Summary                                                                              | Total   | Change Since<br>Yesterday         |
|---------------------------------------------------------------------------------------------------------|---------|-----------------------------------|
| Cases of COVID-19                                                                                       | 26,197  | +590                              |
| COVID-19-Associated Deaths                                                                              | 434     | +0                                |
| Patients Currently Hospitalized with COVID-19 (St. Mary's Hospital & Waterbury Hospital) (As of 1/7/22) | 130     | +0                                |
| COVID-19 Patients in ICU (St. Mary's Hospital & Waterbury Hospital) (As of 1/7/22)                      | 19      | -5                                |
| Cases of COVID-19 Reported Over Last 20<br>Days (12/18-1/8)                                             | 4,352   |                                   |
|                                                                                                         |         | Change Since Last<br>Week (12/30) |
| Total COVID-19 Tests Administered *State Department of Public Health Data. Last Updated 1/7             | 446,280 | +9,257                            |