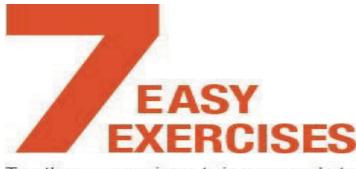

Try these exercises twice a week to build up your strength, balance and flexibility.

1. Stationary March with Arm Swing/Seated March