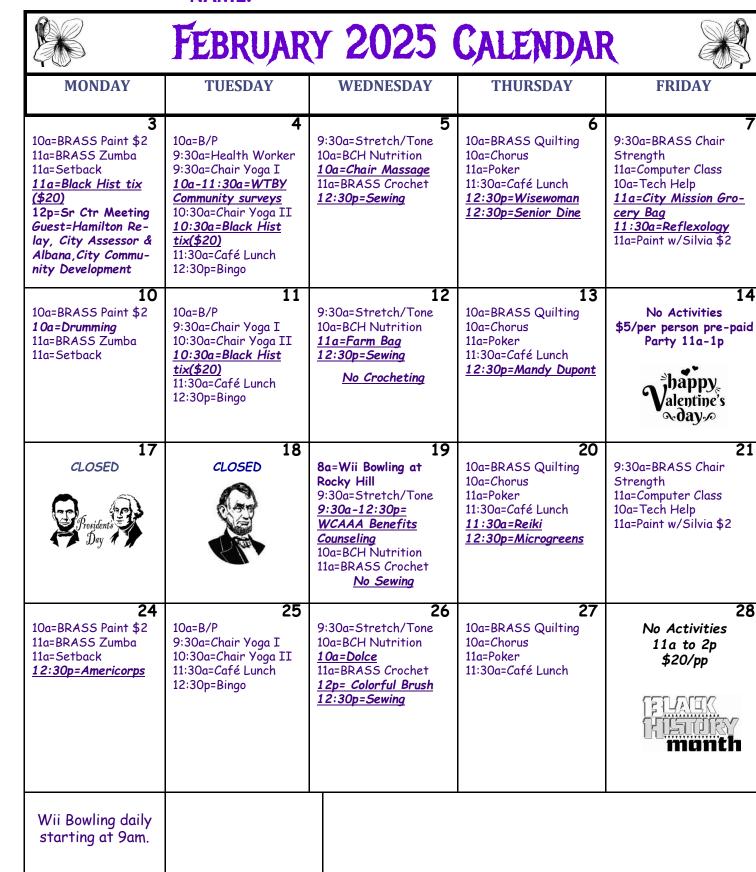

## NAME:



## FEBRUARY 2025 MENU

| MONDAY                                                                                             | TUESDAY                                                                                          | WEDNESDAY | THURSDAY                                                                                          | FRIDAY                                                                                                   |
|----------------------------------------------------------------------------------------------------|--------------------------------------------------------------------------------------------------|-----------|---------------------------------------------------------------------------------------------------|-----------------------------------------