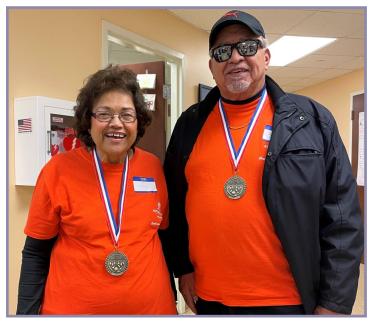

Carmen & Modesto were high scorers for the Individual Wii Tournament held on December 11th at Bristol!