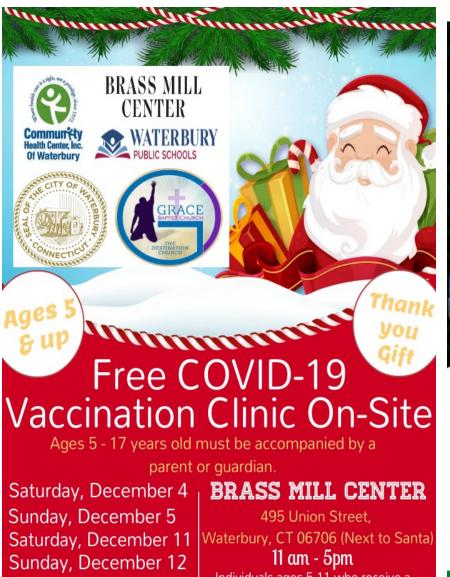

### **COVID-19 Vaccinations for Your Patients**

Saturday, December 18 Sunday, December 19

Individuals ages 5-11 who receive a vaccine will receive a \$25 Thank You Gift Card from the City to Foot Locker. \*All gift cards are first come first serve basis